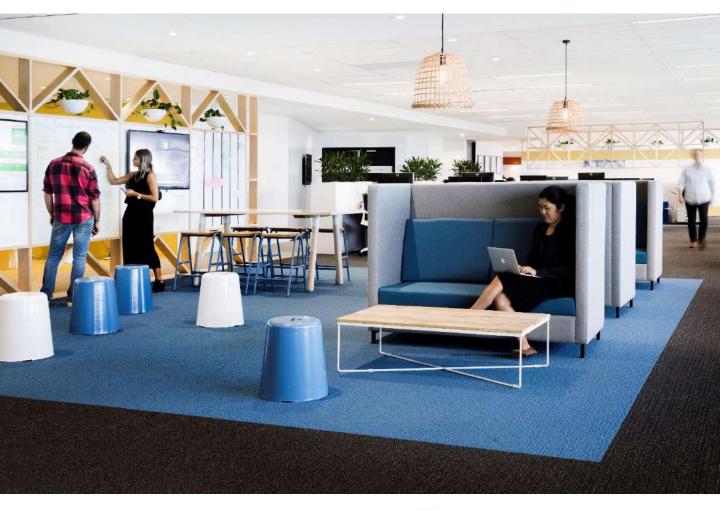

Design:2020

Application Meeting Collaborative Breakout

"Alone or together with a colleague, a client or friend, Acousit offers a perfect environment to carry out meetings"

Ideal for collaborative and activity based work places the Acousit allows the user to immerse oneself in total comfort, concentration and security within an open public space. Made utilising only high quality materials the Acousit is locally made and available to be fabric panel customised to suit individual needs.