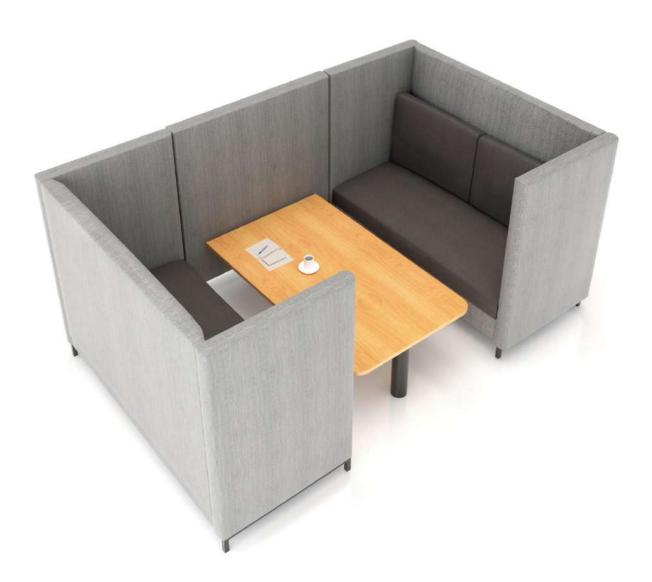

Old English stain

diami.

AS2 - Double Dimensions Overall : 160cm W x 81cm D x 120cm H Seat Depth: 53cm Seat Height: 45cm Back cushion: 45cm H

AS3 - Three seat Dimensions Overall : 210cm W x 81cm D x 120cm H Seat Depth: 53cm Seat Height: 45cm Back cushion: 45cm H

## ACOUSIT BOOTH

AS SCREEN: (Connects to 2 x AS1,2,3)

900mm Wide section

AS TABLE : (STD White melamine, 200mm radius corners and round post leg in Black)

2 person (For AS1) 4 person (For AS2) 6 person (For AS3)