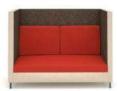

Design:2020

Application Meeting Collaborative Breakout

"Alone or together with a colleague, a client or friend, Acousit offers a perfect environment to carry out meetings"

Ideal for collaborative and activity based work places the Acousit allows the user to immerse oneself in total comfort, concentration and security within an open public space. Made utilising only high quality materials the Acousit is locally made and available to be fabric panel customised to suit individual needs.

AS1 - Single Dimensions Overall : 81cm W x 81cm D x 120cm H Seat Depth: 53cm Seat Height: 45cm Back cushion: 45cm H

Leg finish:

25mm x 25mm tube

Black epoxy Powder coat

Solid timber Walnut stain

Solid timber