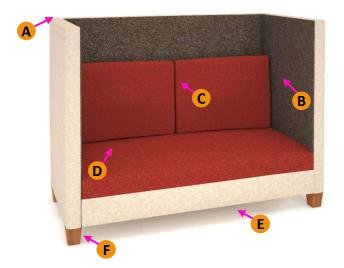

- A High back for privacy
- B Acoustic external frame
- C Soft back cushions
- D Fixed seat cushion for commercial use
- E Elevated base

F – 4 leg 25 x 25mm metal tube in Black Epoxy powder coat or optional Solid wood finished in Walnut or Old English stain