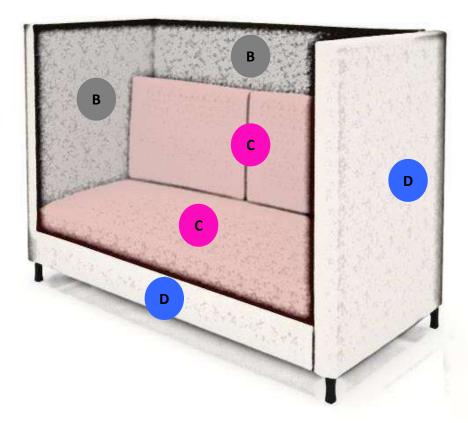

- A High back for privacy
- B Acoustic external frame
- C Soft back cushions
- D Fixed seat cushion for commercial use
- E Elevated base

F – 4 leg 25 x 25mm metal tube in Black Epoxy powder coat or optional Solid wood finished in Walnut or Old English stain

## dia**mi.**

| Area                                | Upholste                                 | ery selected                   |
|-------------------------------------|------------------------------------------|--------------------------------|
| ALL                                 |                                          |                                |
| В                                   |                                          |                                |
| (Internal panels)                   |                                          |                                |
| C<br>(seat and back                 |                                          |                                |
| cushions)                           |                                          |                                |
| D                                   |                                          |                                |
| (bottom plinth and external panels) |                                          |                                |
| (Optional AS-SCREEN)                | Inside face                              |                                |
|                                     | Outside face                             | (boarder matches outside face) |
| F                                   | *STD Black epoxy 25mm x 25mm tube (tick) |                                |
| (Feet x 4)                          | optional Wood legs in : WALNU            | JT(tick) or OLD ENGLISH(tick)  |